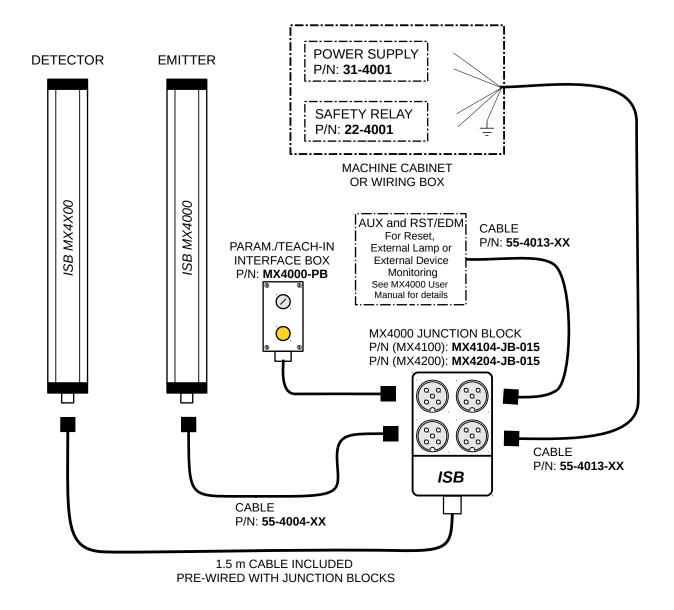

## **Overview**

basic machine guarding system using the MX4100 and 15 m respectively. Please note that some cables or MX4200 light curtains using the MX Junction may not be available in all lengths. Blocks. technical information or installation refer to the Other lengths available as custom order. MX4100/MX4200 Instruction Manual that you must read carefully before installing the system. This application note does not address all possible situations.

## NOTES:

This application note is intended to help the end 1) For cables, replace XX suffix with 015, 03, 05, 10 or user select the components for the installation of a 15 according to desired length, 1.5 m, 3 m, 5 m, 10 m

This is not an installation manual. For 2) For junction blocks, standard cable length is 1.5 m.